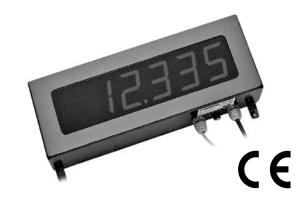

#### **DESCRIPTION**

VPG Transducers' RD10 is a compact, digit-for-digit, high visibility remote display.

The large LED display (57mm digits) and wide viewing angle contribute to ease of reading at long distances. The VTRD10 is environmentally protected to IP65 and is suitable for outdoor use.

A standard serial interface (RS-232 or RS-485 or 20mA current loop) allows easy connection between the local indicator and the VTRD10 at distances up to 600 meters (RS-485). The VTRD10 is fully compatible with our Weight Indicator Models 200, 220, 300, and 400.

#### **Display**

6 digits, LED, high visibility (57 mm, red)