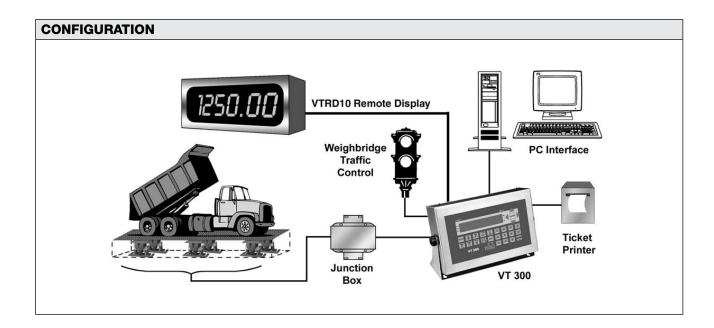

A standard serial interface (RS-232 or RS-485 or 20mA current loop) allows easy connection between the local indicator and the VTRD10 at distances up to 600 meters (RS-485). The VTRD10 is fully compatible with our Weight Indicator Models 200, 220, 300, and 400.